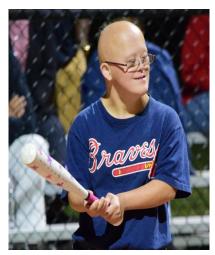

### "Every child deserves the chance to play baseball!"

Justin's Miracle Field is a specialized facility that allows all individuals with disabilities the opportunity to play baseball! With a rubberized surface, Justin's Miracle Field removes the boundaries that are presented by conventional baseball fields. Even those that use a wheelchair or walker for mobility can circle the bases with ease!

Since opening in October 2011, Justin's Miracle Field has been the only facility in south Georgia that offers an opportunity for children and adults with disabilities to participate in a team sport. In each of the two seasons per year, JMF has served over 70 players and has utilized over 120 volunteers per season!

### **MAKING A DIFFERENCE!**

In 2016, Justin's Miracle Field serviced 70 individuals with disabilities in two Miracle League baseball seasons utilizing over 120 volunteers per season!