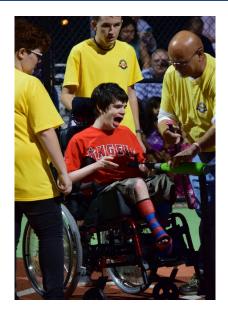

### "Every child deserves the chance to play baseball!"

Justin's Miracle Field is a specialized facility that allows all individuals with disabilities the opportunity to play baseball! With a rubberized surface, Justin's Miracle Field removes the boundaries that are presented by conventional baseball fields. Even those that use a wheelchair or walker for mobility can circle the bases with ease!

Since opening in October 2011, Justin's Miracle Field has been the only facility in south Georgia that offers an opportunity for children and adults with disabilities to participate in a team sport. In each of the two seasons per year, JMF has served over 70 players and has utilized over 120 volunteers per season!

### **MAKING A DIFFERENCE!**

In 2016, Justin's Miracle Field serviced 70 individuals with disabilities in two Miracle League baseball seasons utilizing over 120 volunteers per season!