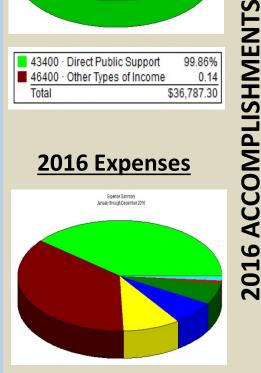

# 2016 Income

2016 Expenses

| 65000 · Operations               | 39.28%      |
|----------------------------------|-------------|
| 65100 · Other Types of Expenses  | 36.48       |
| 65300 · Maintenance              | 9.17        |
| 62800 · Facilities and Equipment | 7.14        |
| 65130 · Construction             | 6.23        |
| 50000 · Cost of Goods Sold       | 0.93        |
| 60900 · Business Expenses        | 0.77        |
| Total                            | \$13,666.23 |