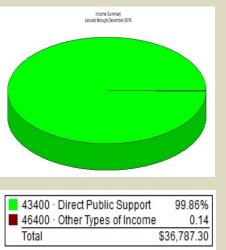

# 2016 Income

2016 Expenses

| 65000 · Operations               | 39.28%      |
|----------------------------------|-------------|
| 65100 · Other Types of Expenses  | 36.48       |
| 65300 · Maintenance              | 9.17        |
| 62800 · Facilities and Equipment | 7.14        |
| 65130 · Construction             | 6.23        |
| 50000 · Cost of Goods Sold       | 0.93        |
| 60900 · Business Expenses        | 0.77        |
| Total                            | \$13,666.23 |