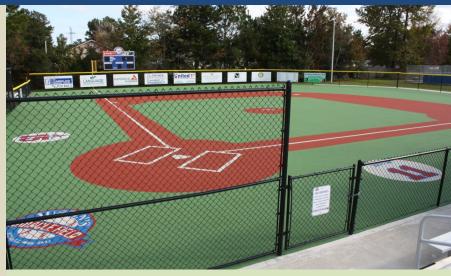

### "Every child deserves the chance to play baseball!"

Justin's Miracle Field is a specialized facility that allows all individuals with disabilities the opportunity to play baseball! With a rubberized surface, Justin's Miracle Field removes the boundaries that are presented by conventional baseball fields. Even those that use a wheelchair or walker for mobility can circle the bases with ease!