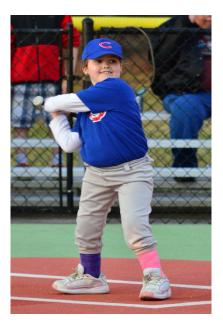

### "Every child deserves the chance to play baseball!"

Justin's Miracle Field is a specialized facility that allows all individuals with disabilities the opportunity to play baseball! With a rubberized surface, Justin's Miracle Field removes the boundaries that are presented by conventional baseball fields. Even those that use a wheelchair or walker for mobility can circle the bases with ease!

Since opening in October 2011, Justin's Miracle Field has been the only facility in south Georgia that offers an opportunity for children and adults with disabilities to participate in a team sport. In each of the two seasons per year, JMF has served over 70 players and has utilized over 120 volunteers per season!

### **MAKING A DIFFERENCE!**

In 2016, Justin's Miracle Field serviced 70 individuals with disabilities in two Miracle League baseball seasons utilizing over 120 volunteers per season!