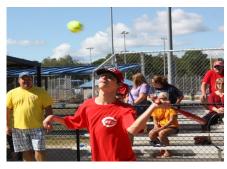

### "Every child deserves the chance to play baseball!"

Justin's Miracle Field is a specialized facility that allows all individuals with disabilities the opportunity to play baseball! With a rubberized surface, Justin's Miracle Field removes the boundaries that are presented by conventional baseball fields. Even those that use a wheelchair or walker for mobility can circle the bases with ease!

Since opening in October 2011, Justin's Miracle Field has been the only facility in south Georgia that offers an opportunity for children and adults with disabilities to participate in a team sport. In each of the two seasons per year, JMF has served over 70 players and has utilized over 120 volunteers per season!

### **MAKING A DIFFERENCE!**

In 2016, Justin's Miracle Field serviced 70 individuals with disabilities in two Miracle League baseball seasons utilizing over 120 volunteers per season!